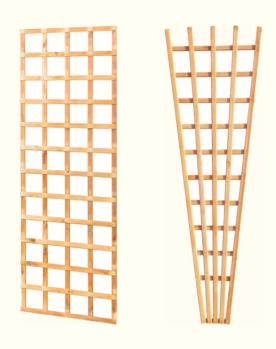

## GROOVED FENCES WITH TRELLIS STRAIGHT OR WITH ARCH

| Width<br>(cm) | Height<br>(cm)  | Color of impregnation |
|---------------|-----------------|-----------------------|
| 180           | 180 / 150 / 120 | green/brown           |
| 90            | 180             | green/brown           |