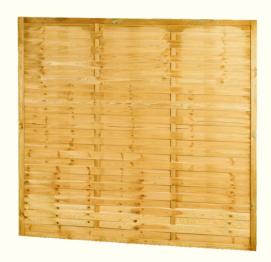

#### STRAIGHT GROOVED FENCES

| Width<br>(cm) | Height<br>(cm)       | Color of impregnation |
|---------------|----------------------|-----------------------|
| 180           | 180 / 150 / 120 / 90 | green/brown           |
| 150           | 180 / 150            | green/brown           |
| 120           | 180                  | green/brown           |
| 100           | 180 / 150            | green/brown           |
| 90            | 180                  | green/brown           |