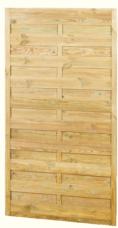

### LAMEL FENCES

| Width<br>(cm) | Height<br>(cm)       | Color of impregnation |
|---------------|----------------------|-----------------------|
| 180           | 180 / 150 / 120      | green/brown           |
| 150           | 180 / 150 / 120      | green/brown           |
| 120           | 180 / 150 / 120      | green/brown           |
| 100           | 180 / 150 / 120 / 90 | green/brown           |
| 90            | 180                  | green/brown           |