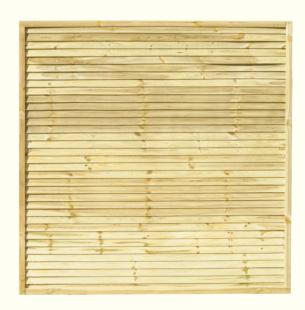

#### STRAIGHT GROOVED FENCES

| Width<br>(cm) | Height<br>(cm)       | Color of impregnation |
|---------------|----------------------|-----------------------|
| 180           | 180 / 150 / 120 / 90 | green/brown           |
| 150           | 180 / 150            | green/brown           |
| 120           | 180                  | green/brown           |
| 100           | 180 / 150            | green/brown           |
| 90            | 180                  | green/brown           |