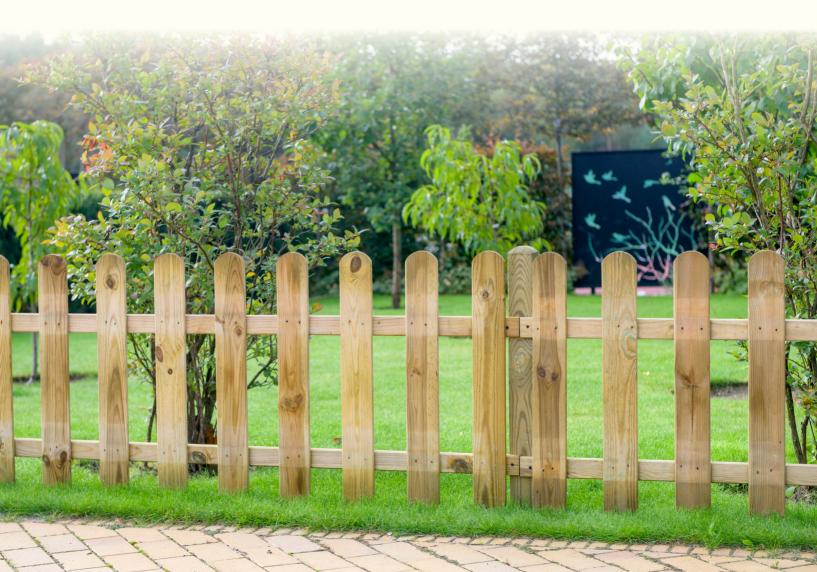

#### STRAIGHT GROOVED FENCES

| Width<br>(cm) | Height<br>(cm)       | Color of impregnation |
|---------------|----------------------|-----------------------|
| 180           | 180 / 150 / 120 / 90 | green/brown           |
| 150           | 180 / 150            | green/brown           |
| 120           | 180                  | green/brown           |
| 100           | 180 / 150            | green/brown           |
| 90            | 180                  | green/brown           |