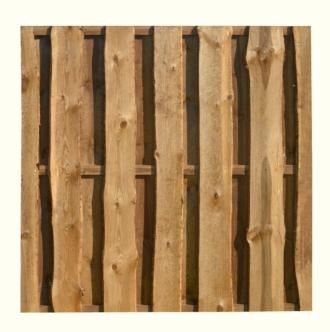

#### STRAIGHT GROOVED FENCES

| Width<br>(cm) | Height<br>(cm)       | Color of impregnation |
|---------------|----------------------|-----------------------|
| 180           | 180 / 150 / 120 / 90 | green/brown           |
| 150           | 180 / 150            | green/brown           |
| 120           | 180                  | green/brown           |
| 100           | 180 / 150            | green/brown           |
| 90            | 180                  | green/brown           |