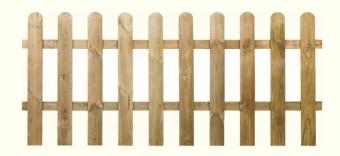

#### **HOLLAND FENCES ARCHED**

| Width<br>(cm) | Height<br>(cm) | Color of impregnation |
|---------------|----------------|-----------------------|
| 180           | 180            | green/brown           |