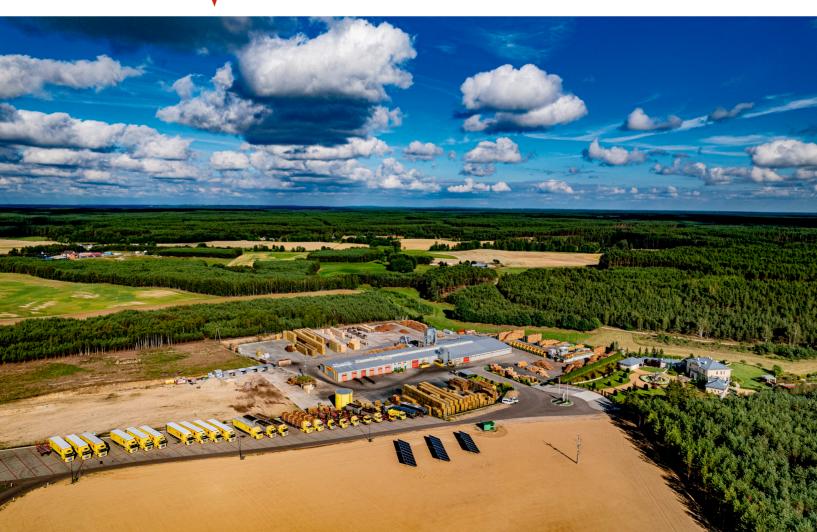

In 2007, we built a new plant, which significantly increased our production capacity. The company covers an area of about 10 hectares, which allows us to store about 200 LKW of finished goods. We sell our products throughout Europe in the amount of about 1500 LKW of finished product per year. Exports account for 90% of the company's total production. Our products are characterized by very high quality in terms of production, impregnation, as well as packaging.

#### **ABOUT US**

Our company is systematically subject to various audits, resulting in quality certificates. We have PEFC TM certified since 2013. We also carry out SMETA 2P audits - this is an audit methodology to ensure that best ethical practices are met. It covers Sedex's pillars of labor, health and safety, environment and business ethics. We are a creative company and open to current market needs. We focus on development and continuous improvement so that our products increasingly meet the needs of our customers, and taking into account their feedback, we are open to new trends emerging in the market. In addition to producing a wide range of garden accessories, we provide international transportation services. We carry out transport of goods with a capacity of up to 24 t, including oversized. We have the ability to transport hazardous materials, for which we have the appropriate permits ADR, A-schild, SENT, BDO. Our vehicles meet European environmental standards EURO 6 and are properly equipped to carry various types of cargo. We ensure fast and timely execution of accepted transport orders.