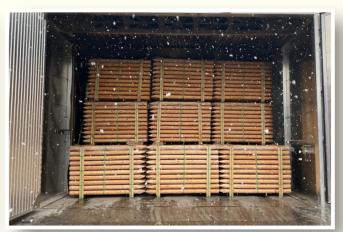

For the sake of high quality and durability, all our products are pressure-impregnated with Korasit KS2, a chromium-free ecological agent, in our own modern autoclave in green, brown and gray colors. KARO has a modern 2023 dryer with a batch capacity of 49 m3 and a batch length of 6 mb. The dryer is fully automated. All processes are controlled by software from the Czech company KATRES, so the dried material is not subject to

cracking and deformation. The drying process is controlled automatically through the MK-520 control system, which works by analyzing two parameters: temperature and humidity of wood, which also gives us the possibility to impregnate products in the 4th class. The wood used in production comes mainly from the State Forests from certified suppliers.