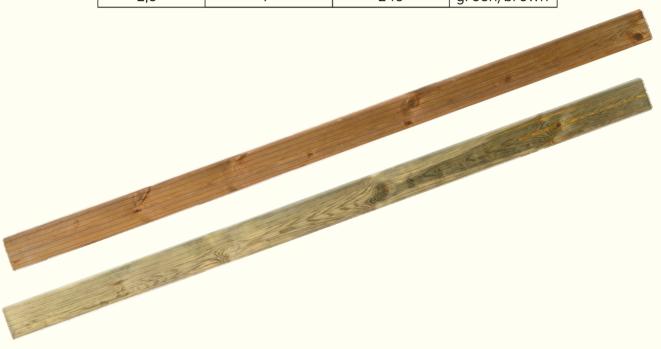

For the sake of high quality and durability, all our products are pressure-impregnated with Korasit KS2, a chromium-free ecological agent, in our own modern autoclave in green, brown and gray colors. KARO has a modern 2023 dryer with a batch capacity of 49 m3 and a batch length of 6 mb. The dryer is fully automated. All processes are controlled by software from the Czech company KATRES, so the dried material is not subject to