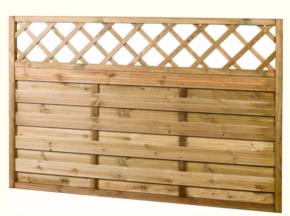

#### STRAIGHT GROOVED FENCES

| Width<br>(cm) | Height<br>(cm)       | Color of impregnation |
|---------------|----------------------|-----------------------|
| 180           | 180 / 150 / 120 / 90 | green/brown           |
| 150           | 180 / 150            | green/brown           |
| 120           | 180                  | green/brown           |
| 100           | 180 / 150            | green/brown           |
| 90            | 180                  | green/brown           |

## GROOVED FENCES WITH TRELLIS STRAIGHT OR WITH ARCH

| Width<br>(cm) | Height<br>(cm)  | Color of impregnation |
|---------------|-----------------|-----------------------|
| 180           | 180 / 150 / 120 | green/brown           |
| 90            | 180             | green/brown           |