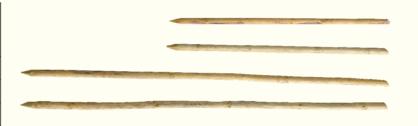

| Diameter (cm) | Length<br>(cm)                                   | Color of impregnation |
|---------------|--------------------------------------------------|-----------------------|
| 3             | 250 / 200 / 180 / 150 / 125 / 100 / 75 / 50 / 30 | green/brown           |
| 4             | 250 / 200 / 180 / 150 / 125 / 100 / 75 / 50 / 30 | green/brown           |
| 5             | 250 / 200 / 180 / 150 / 125 / 100 / 75 / 50 / 30 | green/brown           |
| 6             | 250 / 200 / 180 / 150 / 125 / 100 / 75 / 50 / 30 | green/brown           |
| 7             | 250 / 200 / 180 / 150 / 125 / 100 / 75 / 50 / 30 | green/brown           |
| 8             | 250 / 200 / 180 / 150 / 125 / 100 / 75 / 50 / 30 | green/brown           |
| 10            | 250 / 200 / 180 / 150 / 125 / 100 / 75 / 50 / 30 | green/brown           |