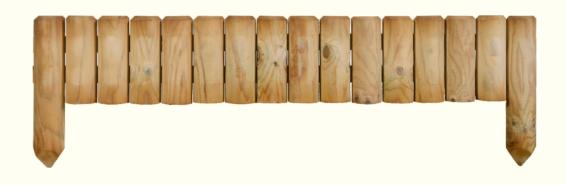

#### STRAIGHT GROOVED FENCES

| Width<br>(cm) | Height<br>(cm)       | Color of impregnation |
|---------------|----------------------|-----------------------|
| 180           | 180 / 150 / 120 / 90 | green/brown           |
| 150           | 180 / 150            | green/brown           |
| 120           | 180                  | green/brown           |
| 100           | 180 / 150            | green/brown           |
| 90            | 180                  | green/brown           |