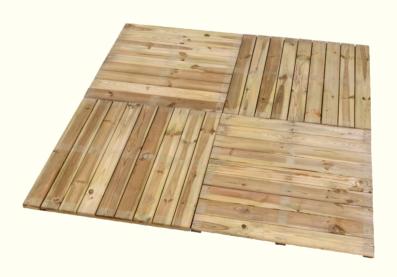

20 TILES

| Width<br>(cm) | Length<br>(cm) | Color of impregnation |
|---------------|----------------|-----------------------|
| 100           | 100            | green/brown           |
| 80            | 80             | green/brown           |
| 50            | 50             | green/brown           |