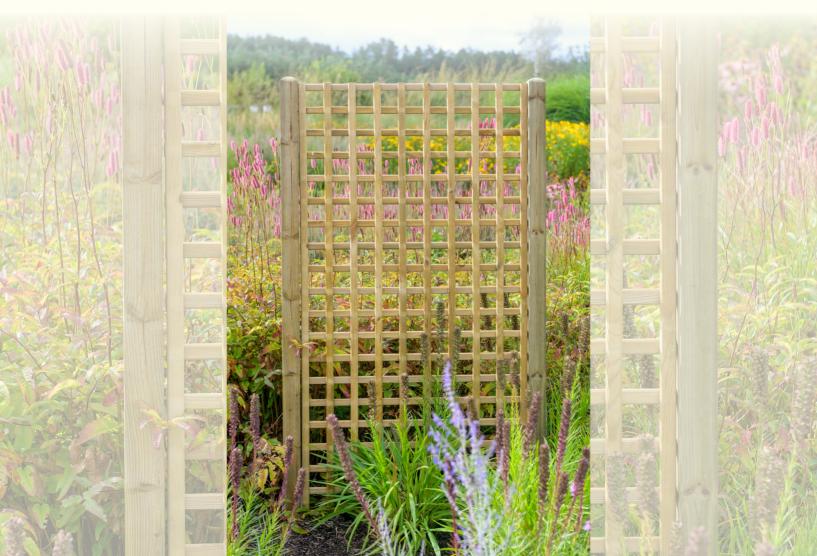

## GROOVED FENCES WITH TRELLIS STRAIGHT OR WITH ARCH

| Width<br>(cm) | Height<br>(cm)  | Color of impregnation |
|---------------|-----------------|-----------------------|
| 180           | 180 / 150 / 120 | green/brown           |
| 90            | 180             | green/brown           |