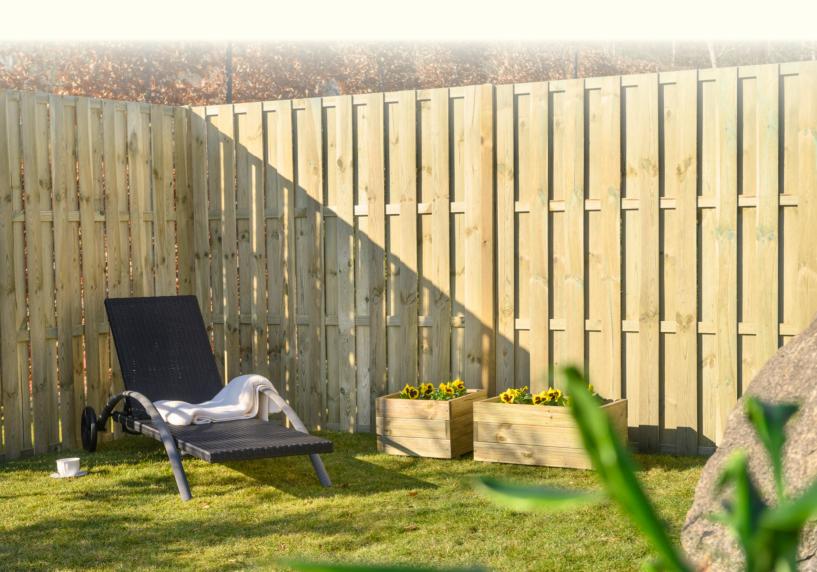

### LAMEL FENCES

| Width<br>(cm) | Height<br>(cm)       | Color of impregnation |
|---------------|----------------------|-----------------------|
| 180           | 180 / 150 / 120      | green/brown           |
| 150           | 180 / 150 / 120      | green/brown           |
| 120           | 180 / 150 / 120      | green/brown           |
| 100           | 180 / 150 / 120 / 90 | green/brown           |
| 90            | 180                  | green/brown           |