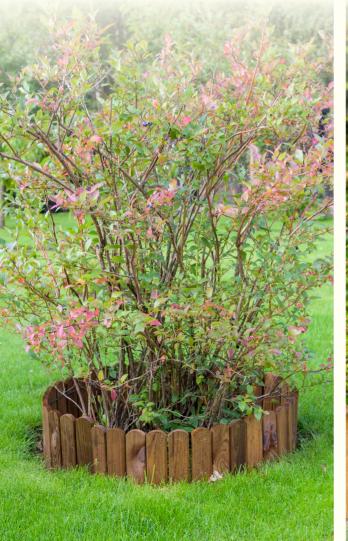

#### **PICKETS**

| Length<br>(cm)     | Color of impregnation |
|--------------------|-----------------------|
| 100 / 90 / 80 / 70 | green/brown           |

**CROSS-SECTION TYPE** 

| Width<br>(cm) | Height<br>(cm) | Color of impregnation |
|---------------|----------------|-----------------------|
| 180           | 100            | green/brown           |
| 180           | 90             | green/brown           |
| 180           | 80             | green/brown           |