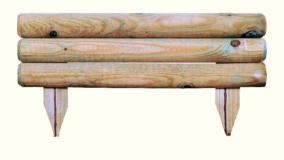

| Width<br>(cm) | Height<br>(cm) | Color of impregnation |
|---------------|----------------|-----------------------|
| 180           | 180            | green/brown           |

| Width<br>(cm) | Height<br>(cm) | Color of impregnation |
|---------------|----------------|-----------------------|
| 150           | 70             | green/brown           |