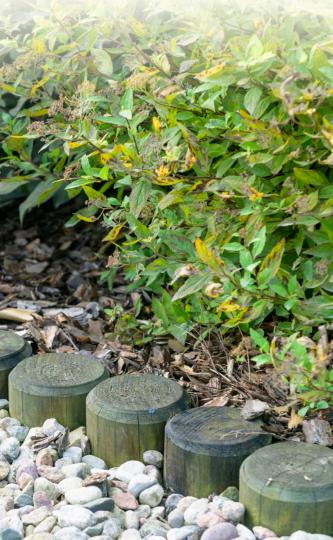

#### **PICKETS**

| Length<br>(cm)     | Color of impregnation |
|--------------------|-----------------------|
| 100 / 90 / 80 / 70 | green/brown           |

**CROSS-SECTION TYPE** 

| Width<br>(cm) | Height<br>(cm) | Color of impregnation |
|---------------|----------------|-----------------------|
| 180           | 100            | green/brown           |
| 180           | 90             | green/brown           |
| 180           | 80             | green/brown           |

| Width<br>(cm) | Height<br>(cm) | Color of impregnation |
|---------------|----------------|-----------------------|
| 180           | 180            | green/brown           |
| 120           | 180            | green/brown           |
| 90            | 180            | green/brown           |
| 60            | 180            | green/brown           |
| 40            | 180            | green/brown           |

| Width<br>(cm) | Height<br>(cm) | Color of impregnation |
|---------------|----------------|-----------------------|
| 180           | 180            | green/brown           |
| 90            | 180            | green/brown           |
| 60            | 180            | green/brown           |
| 60-18         | 180            | green/brown           |
| 60            | 50 / 80        | green/brown           |
| 38            | 180            | green/brown           |
| 30            | 180            | green/brown           |