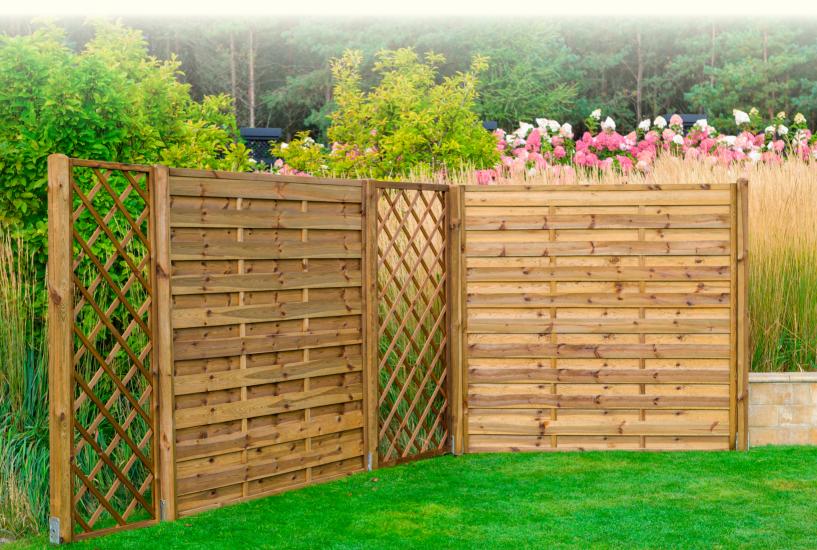

#### STRAIGHT GROOVED FENCES

| Width<br>(cm) | Height<br>(cm)       | Color of impregnation |
|---------------|----------------------|-----------------------|
| 180           | 180 / 150 / 120 / 90 | green/brown           |
| 150           | 180 / 150            | green/brown           |
| 120           | 180                  | green/brown           |
| 100           | 180 / 150            | green/brown           |
| 90            | 180                  | green/brown           |

## GROOVED FENCES WITH TRELLIS STRAIGHT OR WITH ARCH

| Width<br>(cm) | Height<br>(cm)  | Color of impregnation |
|---------------|-----------------|-----------------------|
| 180           | 180 / 150 / 120 | green/brown           |
| 90            | 180             | green/brown           |