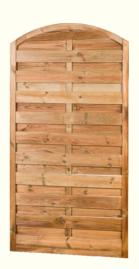

#### **GROOVED FENCES WITH ARCH**

| Width<br>(cm) | Height<br>(cm)       | Color of impregnation |
|---------------|----------------------|-----------------------|
| 180           | 180 / 150 / 120 / 90 | green/brown           |
| 90            | 180                  | green/brown           |