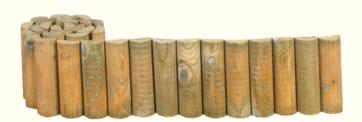

| Height<br>(cm) | Length<br>(cm) | Color of impregnation |
|----------------|----------------|-----------------------|
| 100            | 180            | green/brown           |
| 90             | 180            | green/brown           |
| 80             | 180            | green/brown           |
| 70             | 180            | green/brown           |