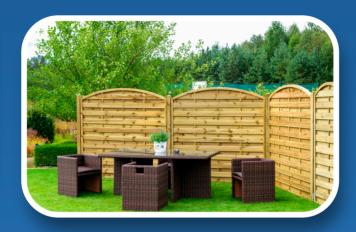

#### STRAIGHT GROOVED FENCES

| Width<br>(cm) | Height<br>(cm)       | Color of impregnation |
|---------------|----------------------|-----------------------|
| 180           | 180 / 150 / 120 / 90 | green/brown           |
| 150           | 180 / 150            | green/brown           |
| 120           | 180                  | green/brown           |
| 100           | 180 / 150            | green/brown           |
| 90            | 180                  | green/brown           |