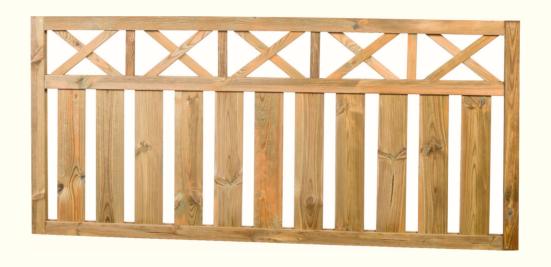

## GROOVED FENCES WITH TRELLIS STRAIGHT OR WITH ARCH

| Width<br>(cm) | Height<br>(cm)  | Color of impregnation |
|---------------|-----------------|-----------------------|
| 180           | 180 / 150 / 120 | green/brown           |
| 90            | 180             | green/brown           |