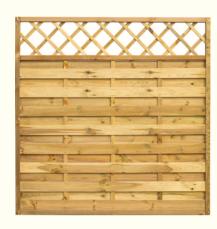

## GROOVED FENCES WITH TRELLIS STRAIGHT OR WITH ARCH

| Width<br>(cm) | Height<br>(cm)  | Color of impregnation |
|---------------|-----------------|-----------------------|
| 180           | 180 / 150 / 120 | green/brown           |
| 90            | 180             | green/brown           |