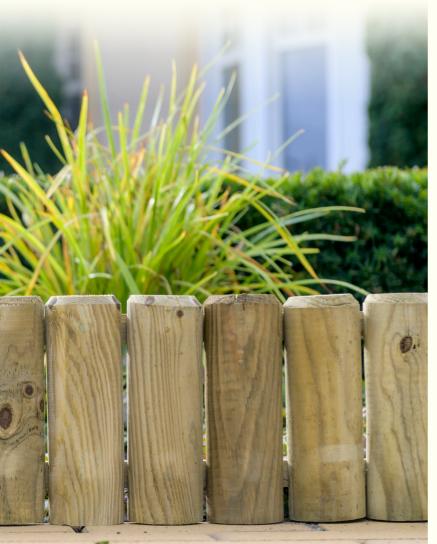

#### STRAIGHT GROOVED FENCES

| Width<br>(cm) | Height<br>(cm)       | Color of impregnation |
|---------------|----------------------|-----------------------|
| 180           | 180 / 150 / 120 / 90 | green/brown           |
| 150           | 180 / 150            | green/brown           |
| 120           | 180                  | green/brown           |
| 100           | 180 / 150            | green/brown           |
| 90            | 180                  | green/brown           |