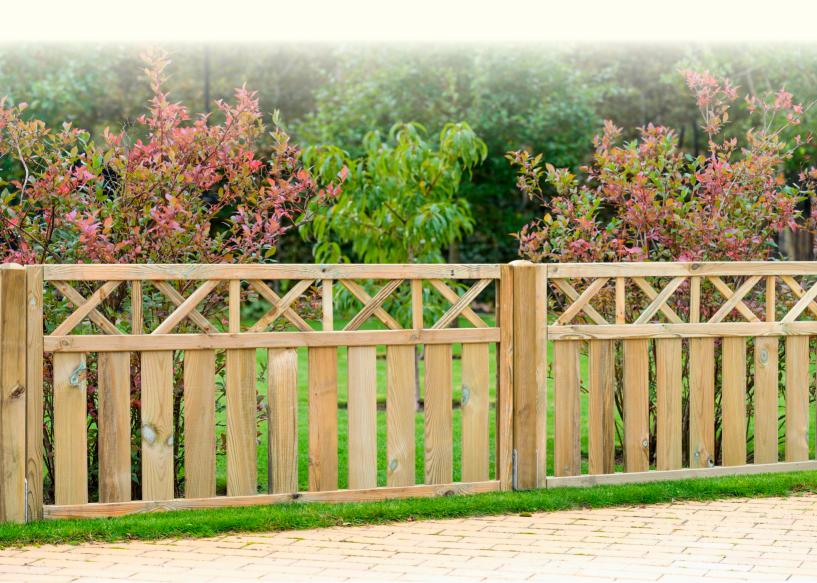

## GROOVED FENCES WITH TRELLIS STRAIGHT OR WITH ARCH

| Width<br>(cm) | Height<br>(cm)  | Color of impregnation |
|---------------|-----------------|-----------------------|
| 180           | 180 / 150 / 120 | green/brown           |
| 90            | 180             | green/brown           |