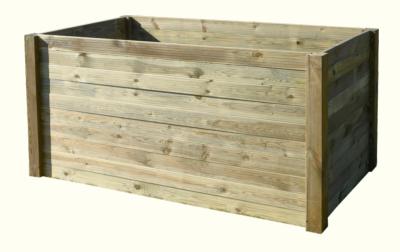

| 100            | green/brown           |
| 80            | 80             | green/brown           |
| 50            | 50             | green/brown           |





| Thickness<br>(cm) | Width<br>(cm) | Length<br>(cm) | Color of impregnation |
|-------------------|---------------|----------------|-----------------------|
| 2,3               | 9             | 180            | green/brown           |
| 2,3               | 9             | 240            | green/brown           |







| Width<br>(cm) | Height<br>(cm) | Length<br>(cm) | Color of impregnation |
|---------------|----------------|----------------|-----------------------|
| 90            | 90             | 180            | green/brown           |
| 90            | 90             | 90             | green/brown           |





| Width<br>(cm) | Height<br>(cm) | Length<br>(cm) | Color of impregnation |
|---------------|----------------|----------------|-----------------------|
| 80            | 80             | 240            | green/brown           |
| 80            | 80             | 180            | green/brown           |
| 80            | 80             | 80             | green/brown           |





| Width<br>(cm) | Height<br>(cm) | Length<br>(cm) | Color of impregnation |
|---------------|----------------|----------------|-----------------------|
| 40            | 27             | 40             | green/brown           |
| 40            | 27             | 60             | green/brown           |
| 40            | 27             | 90             | green/brown           |





| Width | Height | Length