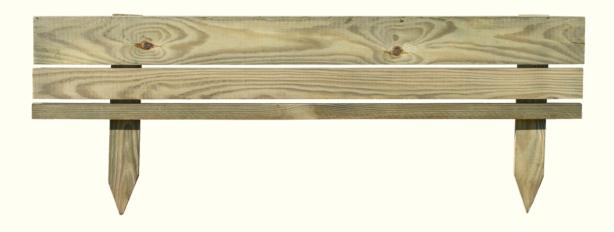

#### STRAIGHT GROOVED FENCES

| Width<br>(cm) | Height<br>(cm)       | Color of impregnation |
|---------------|----------------------|-----------------------|
| 180           | 180 / 150 / 120 / 90 | green/brown           |
| 150           | 180 / 150            | green/brown           |
| 120           | 180                  | green/brown           |
| 100           | 180 / 150            | green/brown           |
| 90            | 180                  | green/brown           |