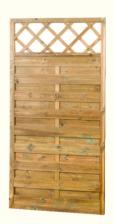

## GROOVED FENCES WITH TRELLIS STRAIGHT OR WITH ARCH

| Width<br>(cm) | Height<br>(cm)  | Color of impregnation |
|---------------|-----------------|-----------------------|
| 180           | 180 / 150 / 120 | green/brown           |
| 90            | 180             | green/brown           |