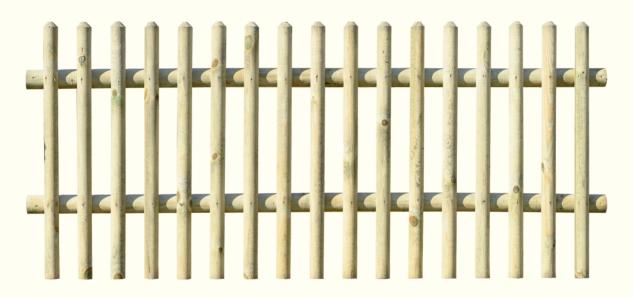

| Height<br>(cm) | Length<br>(cm) | Color of impregnation |
|----------------|----------------|-----------------------|
| 100            | 180            | green/brown           |
| 90             | 180            | green/brown           |
| 80             | 180            | green/brown           |
| 70             | 180            | green/brown           |

#### **PICKETS**

| Length<br>(cm)     | Color of impregnation |
|--------------------|-----------------------|
| 100 / 90 / 80 / 70 | green/brown           |

**CROSS-SECTION TYPE** 

| Width<br>(cm) | Height<br>(cm) | Color of impregnation |
|---------------|----------------|-----------------------|
| 180           | 100            | green/brown           |
| 180           | 90             | green/brown           |
| 180           | 80             | green/brown           |