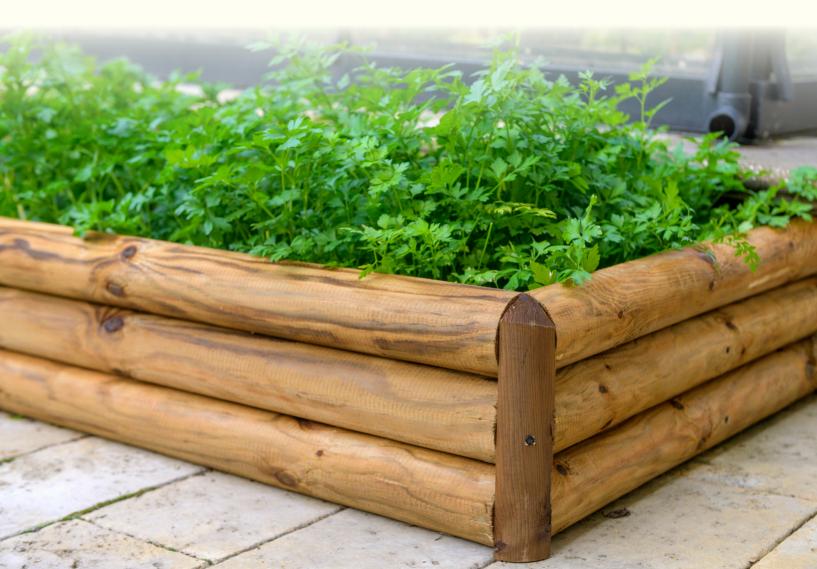

| Width<br>(cm) | Height<br>(cm) | Color of impregnation |
|---------------|----------------|-----------------------|
| 180           | 180            | green/brown           |
| 120           | 180            | green/brown           |
| 90            | 180            | green/brown           |
| 60            | 180            | green/brown           |
| 40            | 180            | green/brown           |

| Width<br>(cm) | Height<br>(cm) | Color of impregnation |
|---------------|----------------|-----------------------|
| 180           | 180            | green/brown           |
| 90            | 180            | green/brown           |
| 60            | 180            | green/brown           |
| 60-18         | 180            | green/brown           |
| 60            | 50 / 80        | green/brown           |
| 38            | 180            | green/brown           |
| 30            | 180            | green/brown           |