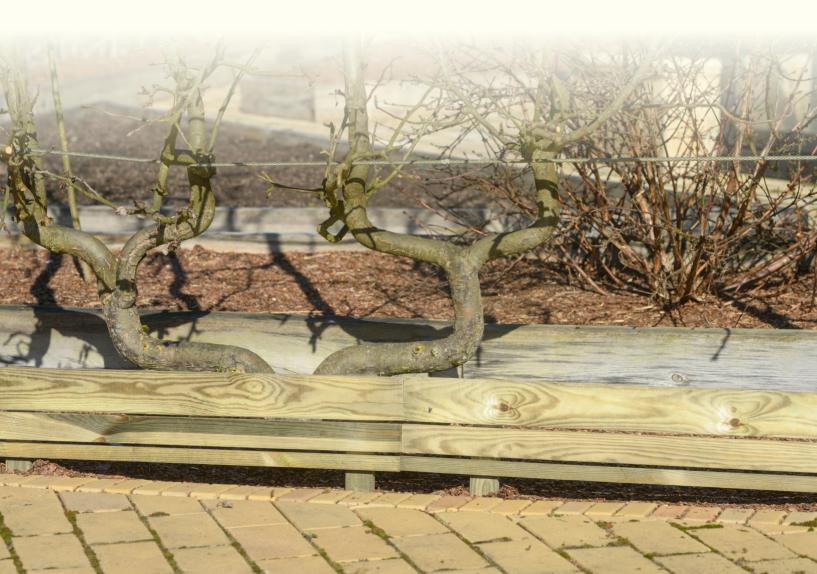

#### STRAIGHT GROOVED FENCES

| Width<br>(cm) | Height<br>(cm)       | Color of impregnation |
|---------------|----------------------|-----------------------|
| 180           | 180 / 150 / 120 / 90 | green/brown           |
| 150           | 180 / 150            | green/brown           |
| 120           | 180                  | green/brown           |
| 100           | 180 / 150            | green/brown           |
| 90            | 180                  | green/brown           |