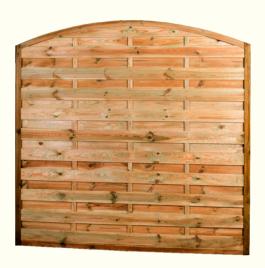

#### **GROOVED FENCES WITH ARCH**

| Width<br>(cm) | Height<br>(cm)       | Color of impregnation |
|---------------|----------------------|-----------------------|
| 180           | 180 / 150 / 120 / 90 | green/brown           |
| 90            | 180                  | green/brown           |