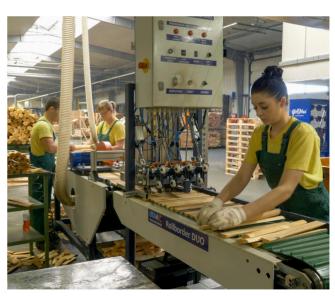

Karo company is located in Pomeranian Voivodeship in Bytow district in Lipnica municipality. We have been in business since 1994. Since the beginning of the company's existence, we have been engaged in the production of a wide range of garden accessories mainly made of pine. In the range of our products you will find various types of fences, trellises, rollborders, driven fences, stakes, platforms, flower pots, tables, bark in various fractions and many other and interesting products that meet the expectations of even the most demanding customers.

In 2007, we built a new plant, which significantly increased our production capacity. The company covers an area of about 10 hectares, which allows us to store about 200 LKW of finished goods. We sell our products throughout Europe in the amount of about 1500 LKW of finished product per year. Exports account for 90% of the company's total production. Our products are characterized by very high quality in terms of production, impregnation, as well as packaging.

For the sake of high quality and durability, all our products are pressure-impregnated with Korasit KS2, a chromium-free ecological agent, in our own modern autoclave in green, brown and gray colors. KARO has a modern 2023 dryer with a batch capacity of 49 m3 and a batch length of 6 mb. The dryer is fully automated. All processes are controlled by software from the Czech company KATRES, so the dried material is not subject to