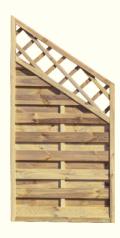

#### **GROOVED FENCES WITH ARCH**

| Width<br>(cm) | Height<br>(cm)       | Color of impregnation |
|---------------|----------------------|-----------------------|
| 180           | 180 / 150 / 120 / 90 | green/brown           |
| 90            | 180                  | green/brown           |

## GROOVED FENCES WITH TRELLIS STRAIGHT OR WITH ARCH

| Width<br>(cm) | Height<br>(cm)  | Color of impregnation |
|---------------|-----------------|-----------------------|
| 180           | 180 / 150 / 120 | green/brown           |
| 90            | 180             | green/brown           |