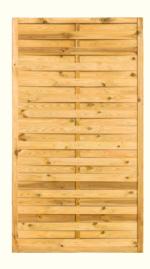

### LAMEL FENCES

| Width<br>(cm) | Height<br>(cm)       | Color of impregnation |
|---------------|----------------------|-----------------------|
| 180           | 180 / 150 / 120      | green/brown           |
| 150           | 180 / 150 / 120      | green/brown           |
| 120           | 180 / 150 / 120      | green/brown           |
| 100           | 180 / 150 / 120 / 90 | green/brown           |
| 90            | 180                  | green/brown           |