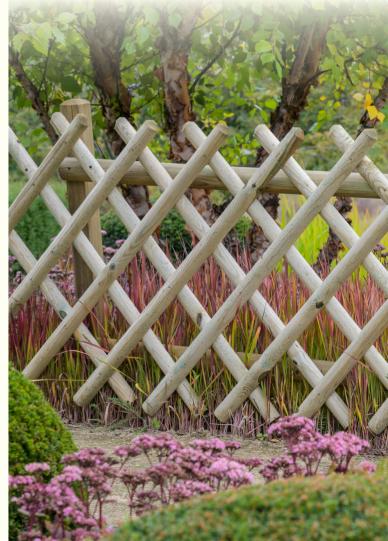

## GROOVED FENCES WITH TRELLIS STRAIGHT OR WITH ARCH

| Width<br>(cm) | Height<br>(cm)  | Color of impregnation |
|---------------|-----------------|-----------------------|
| 180           | 180 / 150 / 120 | green/brown           |
| 90            | 180             | green/brown           |