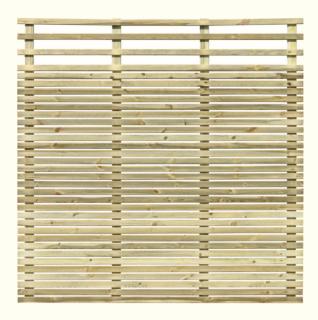

### LAMEL FENCES

| Width<br>(cm) | Height<br>(cm)       | Color of impregnation |
|---------------|----------------------|-----------------------|
| 180           | 180 / 150 / 120      | green/brown           |
| 150           | 180 / 150 / 120      | green/brown           |
| 120           | 180 / 150 / 120      | green/brown           |
| 100           | 180 / 150 / 120 / 90 | green/brown           |
| 90            | 180                  | green/brown           |