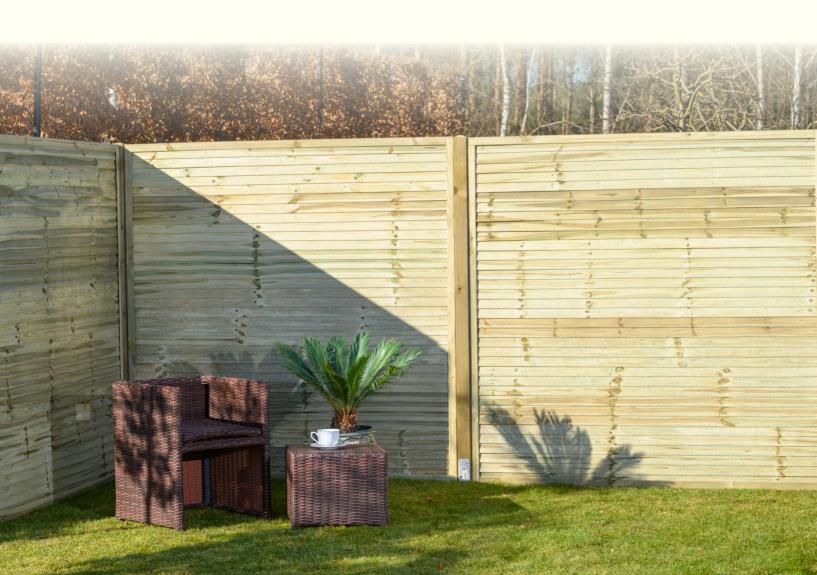

#### STRAIGHT GROOVED FENCES

| Width<br>(cm) | Height<br>(cm)       | Color of impregnation |
|---------------|----------------------|-----------------------|
| 180           | 180 / 150 / 120 / 90 | green/brown           |
| 150           | 180 / 150            | green/brown           |
| 120           | 180                  | green/brown           |
| 100           | 180 / 150            | green/brown           |
| 90            | 180                  | green/brown           |