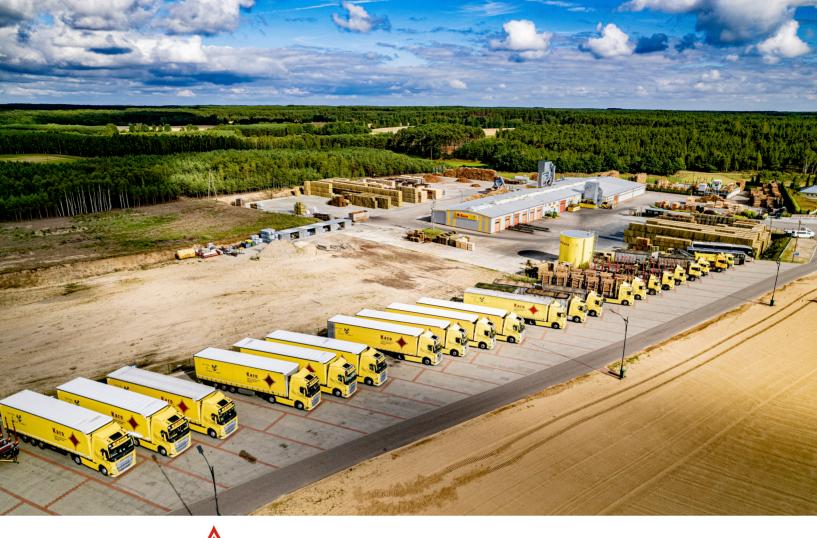

#### **ABOUT US**

Our company is systematically subject to various audits, resulting in quality certificates. We have PEFC TM certified since 2013. We also carry out SMETA 2P audits - this is an audit methodology to ensure that best ethical practices are met. It covers Sedex's pillars of labor, health and safety, environment and business ethics. We are a creative company and open to current market needs. We focus on development and continuous improvement so that our products increasingly meet the needs of our customers, and taking into account their feedback, we are open to new trends emerging in the market. In addition to producing a wide range of garden accessories, we provide international transportation services. We carry out transport of goods with a capacity of up to 24 t, including oversized. We have the ability to transport hazardous materials, for which we have the appropriate permits ADR, A-schild, SENT, BDO. Our vehicles meet European environmental standards EURO 6 and are properly equipped to carry various types of cargo. We ensure fast and timely execution of accepted transport orders.

In our offer we also have services for the transportation of stacked wood and container transport.

All this is coordinated by a very well-prepared team of people who will provide you with substantive and necessary information at any time.