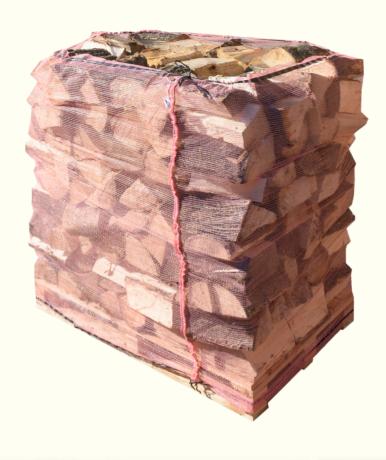

#### **Denomination 0/5 mm**

**Denomination 10/40 mm** 

**Denomination 5/10 mm** 

**Denomination 40/70 mm** 

| WOOD<br>NAME | LENGTH   | QUANTITY<br>ON PALLET |
|--------------|----------|-----------------------|
| BEECH        | 28-35 cm | 1 MP                  |
| BIRCH        | 28-35 cm | 1 MP                  |
| ASPEN        | 28-35 cm | 1 MP                  |
| PINE         | 28-35 cm | 1 MP                  |