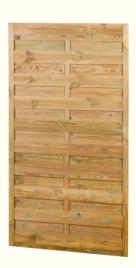

### LAMEL FENCES

| Width<br>(cm) | Height<br>(cm)       | Color of impregnation |
|---------------|----------------------|-----------------------|
| 180           | 180 / 150 / 120      | green/brown           |
| 150           | 180 / 150 / 120      | green/brown           |
| 120           | 180 / 150 / 120      | green/brown           |
| 100           | 180 / 150 / 120 / 90 | green/brown           |
| 90            | 180                  | green/brown           |