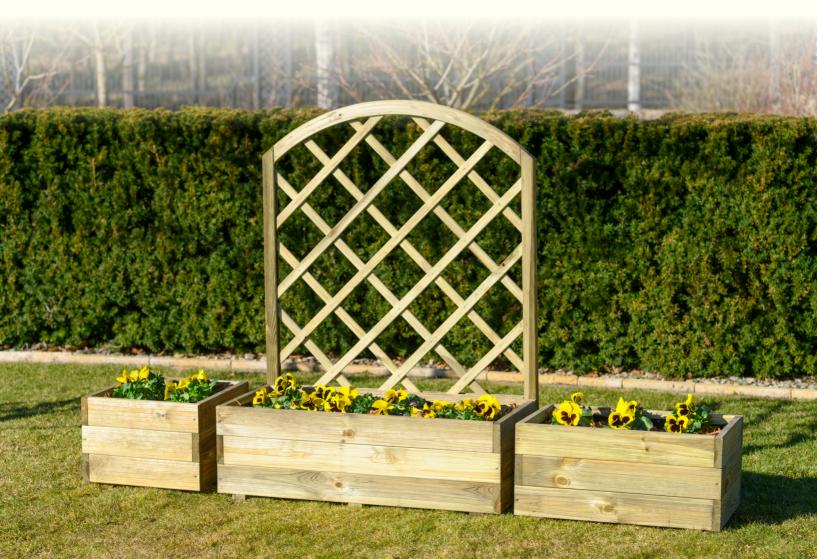

| Height<br>(cm) | Length<br>(cm) | Color of impregnation |
|----------------|----------------|-----------------------|
| 29             | 80             | green/brown           |

| Width<br>(cm) | Height<br>(cm) | Color of impregnation |
|---------------|----------------|-----------------------|
| 99            | 25/39,8        | green/brown           |
| 120           | 30/45          | green/brown           |