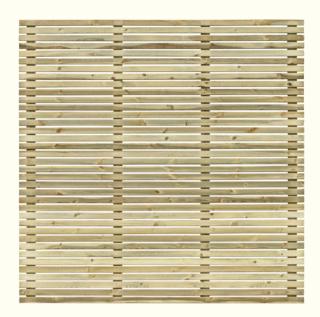

### LAMEL FENCES

| Width<br>(cm) | Height<br>(cm)       | Color of impregnation |
|---------------|----------------------|-----------------------|
| 180           | 180 / 150 / 120      | green/brown           |
| 150           | 180 / 150 / 120      | green/brown           |
| 120           | 180 / 150 / 120      | green/brown           |
| 100           | 180 / 150 / 120 / 90 | green/brown           |
| 90            | 180                  | green/brown           |