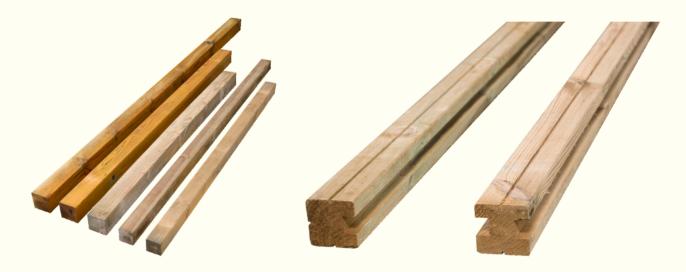

| Cross-section (cm) | Length<br>(cm)              | Color of impregnation |
|--------------------|-----------------------------|-----------------------|
| 7                  | 240 / 210 / 180 / 150 / 100 | green/brown           |
| 9                  | 240 / 210 / 180 / 150 / 100 | green/brown           |