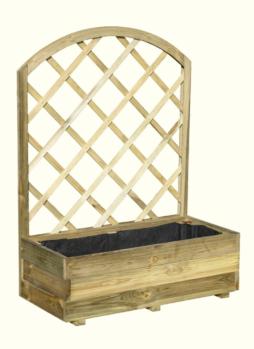

| Height<br>(cm) | Length<br>(cm) | Color of impregnation |
|----------------|----------------|-----------------------|
| 29             | 80             | green/brown           |

| Width<br>(cm) | Height<br>(cm) | Color of impregnation |
|---------------|----------------|-----------------------|
| 99            | 25/39,8        | green/brown           |
| 120           | 30/45          | green/brown           |