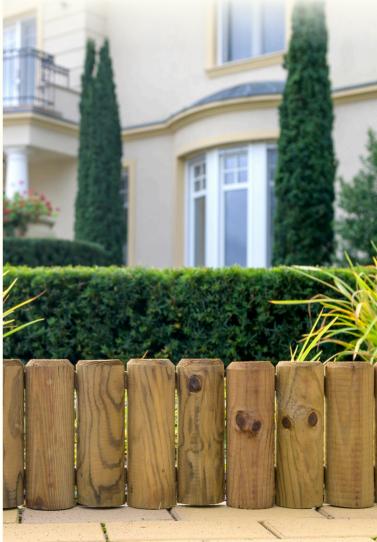

#### STRAIGHT GROOVED FENCES

| Width<br>(cm) | Height<br>(cm)       | Color of impregnation |
|---------------|----------------------|-----------------------|
| 180           | 180 / 150 / 120 / 90 | green/brown           |
| 150           | 180 / 150            | green/brown           |
| 120           | 180                  | green/brown           |
| 100           | 180 / 150            | green/brown           |
| 90            | 180                  | green/brown           |