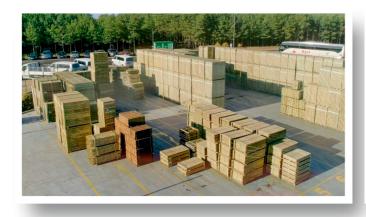

In 2007, we built a new plant, which significantly increased our production capacity. The company covers an area of about 10 hectares, which allows us to store about 200 LKW of finished goods. We sell our products throughout Europe in the amount of about 1500 LKW of finished product per year. Exports account for 90% of the company's total production. Our products are characterized by very high quality in terms of production, impregnation, as well as packaging.