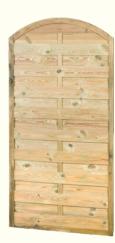

#### **GROOVED FENCES WITH ARCH**

| Width<br>(cm) | Height<br>(cm)       | Color of impregnation |
|---------------|----------------------|-----------------------|
| 180           | 180 / 150 / 120 / 90 | green/brown           |
| 90            | 180                  | green/brown           |