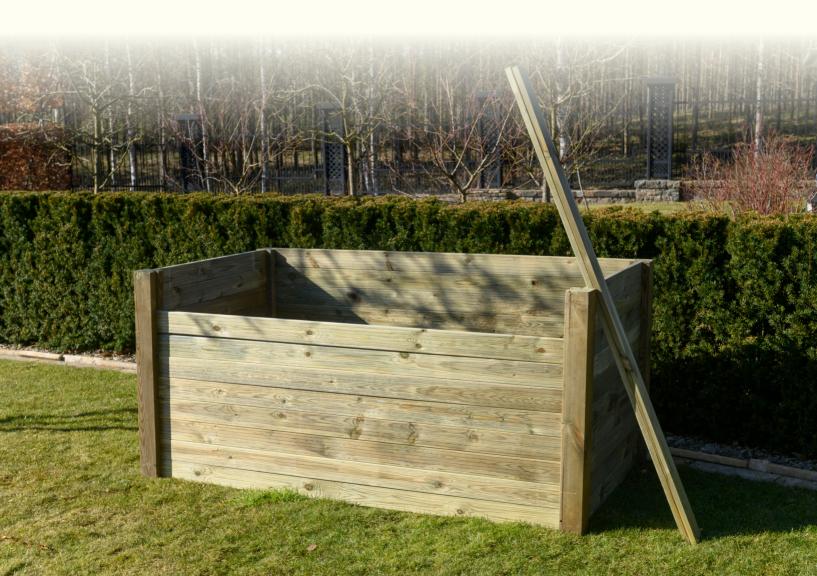

| 100            | green/brown           |
| 80            | 80             | green/brown           |
| 50            | 50             | green/brown           |





| Thickness<br>(cm) | Width<br>(cm) | Length<br>(cm) | Color of impregnation |
|-------------------|---------------|----------------|-----------------------|
| 2,3               | 9             | 180            | green/brown           |
| 2,3               | 9             | 240            | green/brown           |







| Width<br>(cm) | Height<br>(cm) | Length<br>(cm) | Color of impregnation |
|---------------|----------------|----------------|-----------------------|
| 90            | 90             | 180            | green/brown           |
| 90            | 90             | 90             | green/brown           |





| Width<br>(cm) | Height<br>(cm) | Length<br>(cm) | Color of impregnation |
|---------------|----------------|----------------|-----------------------|
| 80            | 80             | 240            | green/brown           |
| 80            | 80             | 180            | green/brown           |
| 80            | 80             | 80             | green/brown           |





| Width<br>(cm) | Height<br>(cm) | Length<br>(cm) | Color of impregnation |
|---------------|----------------|----------------|-----------------------|
| 40            | 27             | 40             | green/brown           |
| 40            | 27             | 60             | green/brown           |
| 40            | 27             | 90             | green/brown           |





| Width | Height | Length |