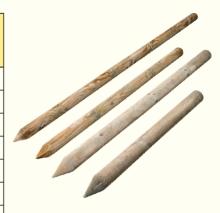

#### **DEBARKED STAKES**

| Diameter (cm) | Length<br>(cm) | Color of impregnation |
|---------------|----------------|-----------------------|
| 2/4           | 150            | green/brown           |
| 3/5           | 200            | green/brown           |
| 4/6           | 250            | green/brown           |