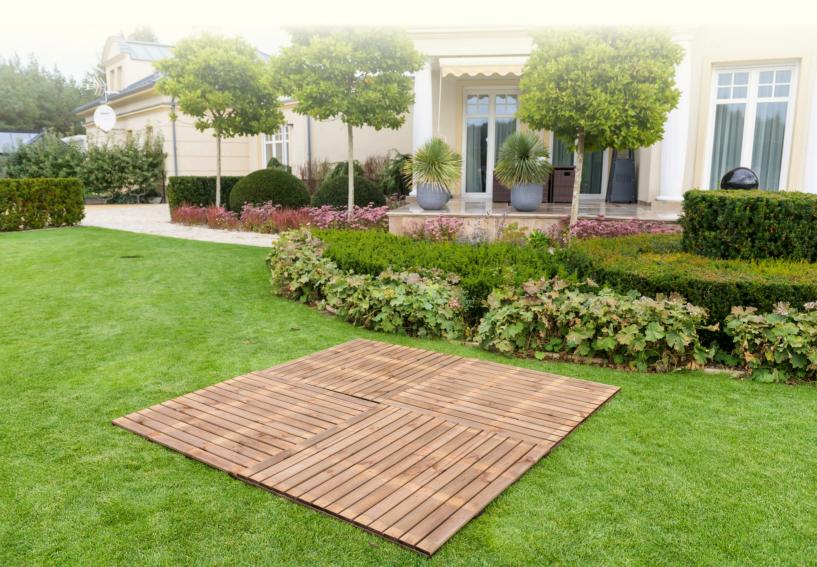

20 TILES

| Width<br>(cm) | Length<br>(cm) | Color of impregnation |
|---------------|----------------|-----------------------|
| 100           | 100            | green/brown           |
| 80            | 80             | green/brown           |
| 50            | 50             | green/brown           |