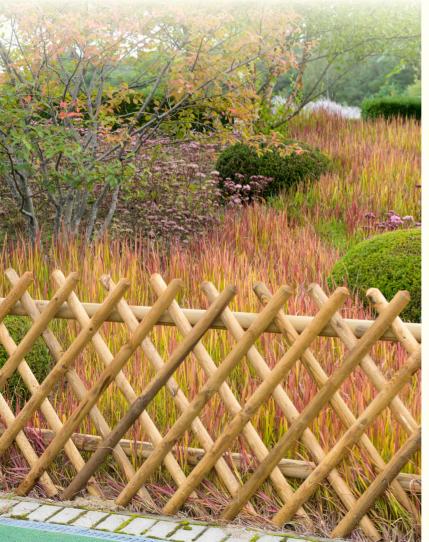

## GROOVED FENCES WITH TRELLIS STRAIGHT OR WITH ARCH

| Width<br>(cm) | Height<br>(cm)  | Color of impregnation |
|---------------|-----------------|-----------------------|
| 180           | 180 / 150 / 120 | green/brown           |
| 90            | 180             | green/brown           |