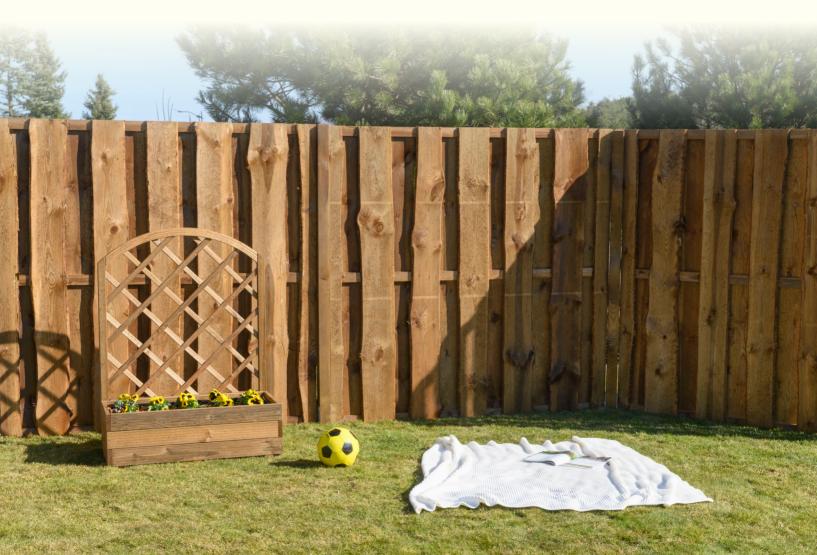

#### STRAIGHT GROOVED FENCES

| Width<br>(cm) | Height<br>(cm)       | Color of impregnation |
|---------------|----------------------|-----------------------|
| 180           | 180 / 150 / 120 / 90 | green/brown           |
| 150           | 180 / 150            | green/brown           |
| 120           | 180                  | green/brown           |
| 100           | 180 / 150            | green/brown           |
| 90            | 180                  | green/brown           |