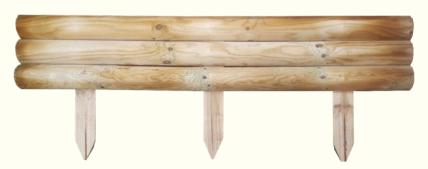

| Width<br>(cm) | Height<br>(cm) | Color of impregnation |
|---------------|----------------|-----------------------|
| 180           | 180            | green/brown           |

| Width<br>(cm) | Height<br>(cm) | Color of impregnation |
|---------------|----------------|-----------------------|
| 150           | 70             | green/brown           |