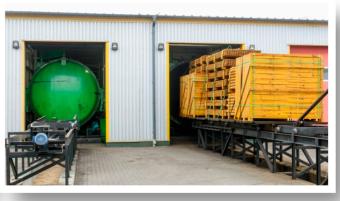

For the sake of high quality and durability, all our products are pressure-impregnated with Korasit KS2, a chromium-free ecological agent, in our own modern autoclave in green, brown and gray colors. KARO has a modern 2023 dryer with a batch capacity of 49 m3 and a batch length of 6 mb. The dryer is fully automated. All processes are controlled by software from the Czech company KATRES, so the dried material is not subject to

cracking and deformation. The drying process is controlled automatically through the MK-520 control system, which works by analyzing two parameters: temperature and humidity of wood, which also gives us the possibility to impregnate products in the 4th class. The wood used in production comes mainly from the State Forests from certified suppliers.