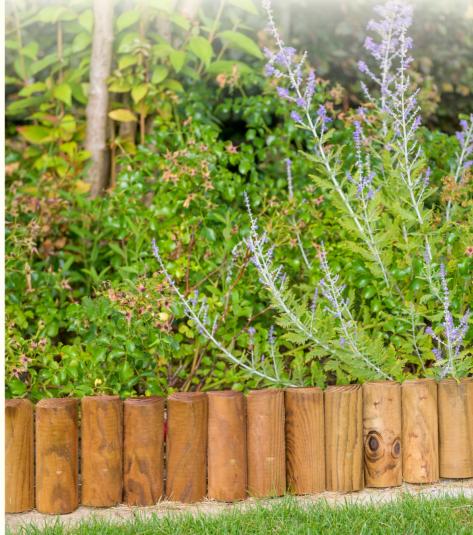

#### STRAIGHT GROOVED FENCES

| Width<br>(cm) | Height<br>(cm)       | Color of impregnation |
|---------------|----------------------|-----------------------|
| 180           | 180 / 150 / 120 / 90 | green/brown           |
| 150           | 180 / 150            | green/brown           |
| 120           | 180                  | green/brown           |
| 100           | 180 / 150            | green/brown           |
| 90            | 180                  | green/brown           |