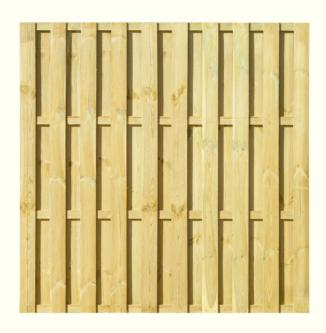

### LAMEL FENCES

| Width<br>(cm) | Height<br>(cm)       | Color of impregnation |
|---------------|----------------------|-----------------------|
| 180           | 180 / 150 / 120      | green/brown           |
| 150           | 180 / 150 / 120      | green/brown           |
| 120           | 180 / 150 / 120      | green/brown           |
| 100           | 180 / 150 / 120 / 90 | green/brown           |
| 90            | 180                  | green/brown           |