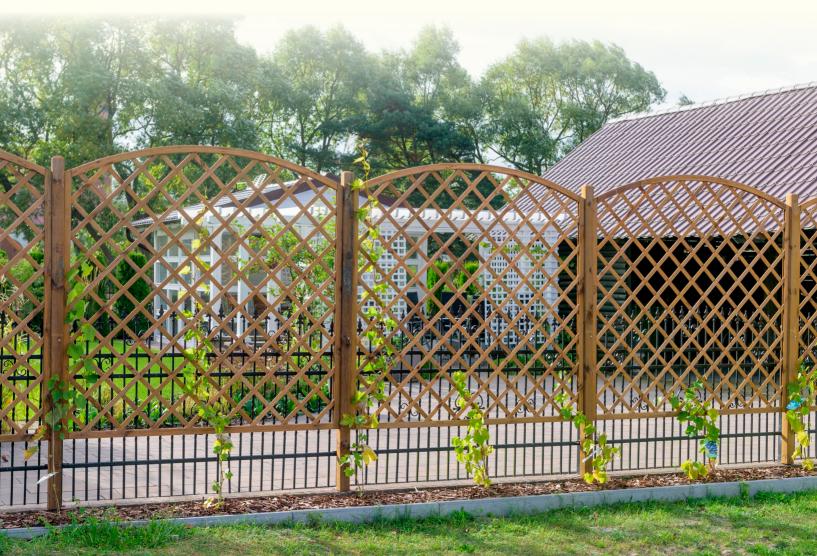

## GROOVED FENCES WITH TRELLIS STRAIGHT OR WITH ARCH

| Width<br>(cm) | Height<br>(cm)  | Color of impregnation |
|---------------|-----------------|-----------------------|
| 180           | 180 / 150 / 120 | green/brown           |
| 90            | 180             | green/brown           |