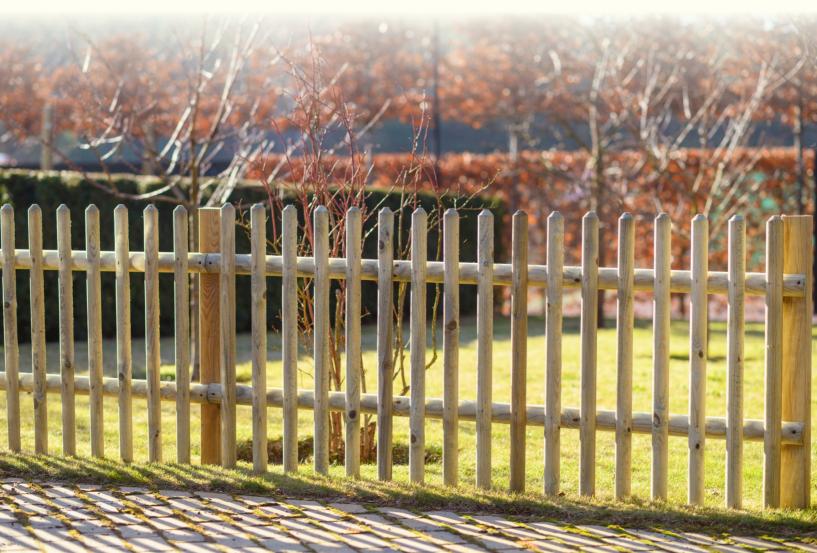

#### **GROOVED FENCES WITH ARCH**

| Width<br>(cm) | Height<br>(cm)       | Color of impregnation |
|---------------|----------------------|-----------------------|
| 180           | 180 / 150 / 120 / 90 | green/brown           |
| 90            | 180                  | green/brown           |