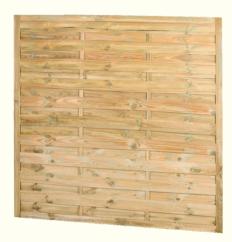

#### STRAIGHT GROOVED FENCES

| Width<br>(cm) | Height<br>(cm)       | Color of impregnation |
|---------------|----------------------|-----------------------|
| 180           | 180 / 150 / 120 / 90 | green/brown           |
| 150           | 180 / 150            | green/brown           |
| 120           | 180                  | green/brown           |
| 100           | 180 / 150            | green/brown           |
| 90            | 180                  | green/brown           |