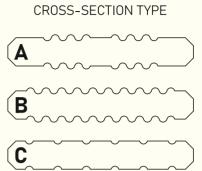

**CROSS-SECTION TYPE** 

CROSS-SECTION TYPE

#### **PICKETS**

| Length<br>(cm)     | Color of impregnation |
|--------------------|-----------------------|
| 100 / 90 / 80 / 70 | green/brown           |

**CROSS-SECTION TYPE** 

| Width<br>(cm) | Height<br>(cm) | Color of impregnation |
|---------------|----------------|-----------------------|
| 180           | 100            | green/brown           |
| 180           | 90             | green/brown           |
| 180           | 80             | green/brown           |