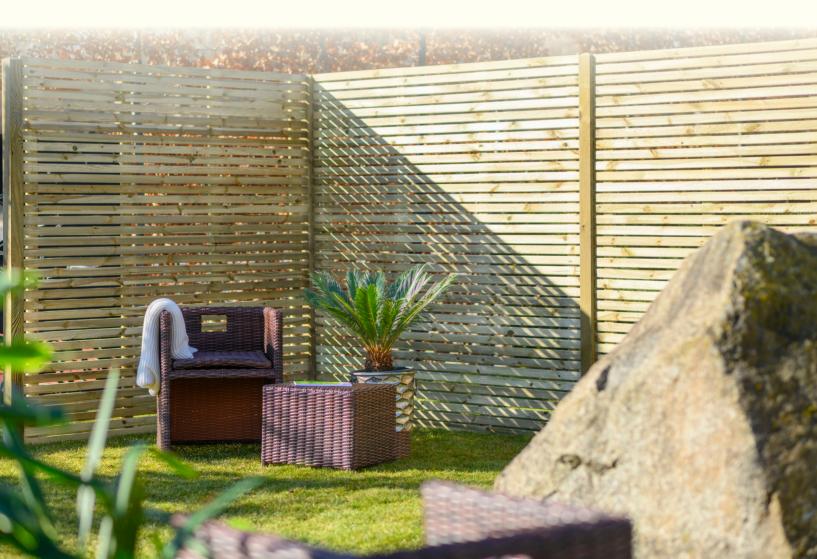

### LAMEL FENCES

| Width<br>(cm) | Height<br>(cm)       | Color of impregnation |
|---------------|----------------------|-----------------------|
| 180           | 180 / 150 / 120      | green/brown           |
| 150           | 180 / 150 / 120      | green/brown           |
| 120           | 180 / 150 / 120      | green/brown           |
| 100           | 180 / 150 / 120 / 90 | green/brown           |
| 90            | 180                  | green/brown           |