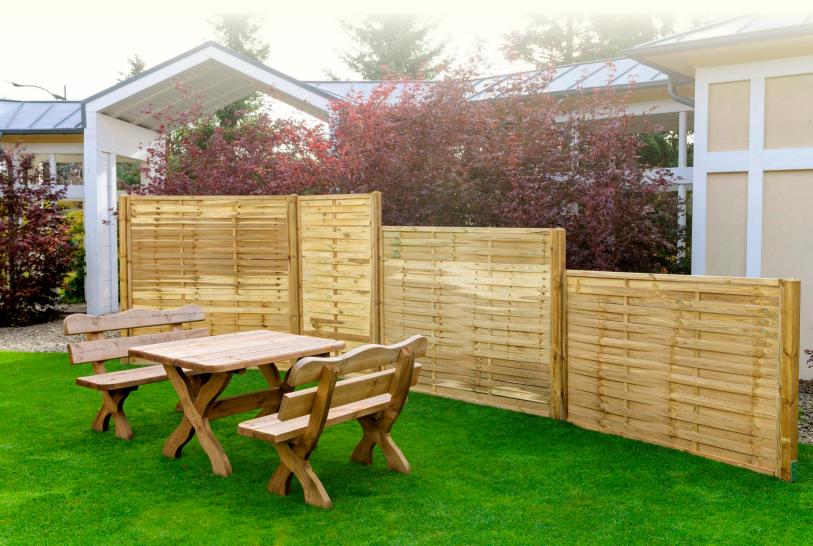

#### STRAIGHT GROOVED FENCES

| Width<br>(cm) | Height<br>(cm)       | Color of impregnation |
|---------------|----------------------|-----------------------|
| 180           | 180 / 150 / 120 / 90 | green/brown           |
| 150           | 180 / 150            | green/brown           |
| 120           | 180                  | green/brown           |
| 100           | 180 / 150            | green/brown           |
| 90            | 180                  | green/brown           |