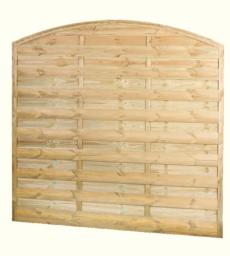

#### **GROOVED FENCES WITH ARCH**

| Width<br>(cm) | Height<br>(cm)       | Color of impregnation |
|---------------|----------------------|-----------------------|
| 180           | 180 / 150 / 120 / 90 | green/brown           |
| 90            | 180                  | green/brown           |