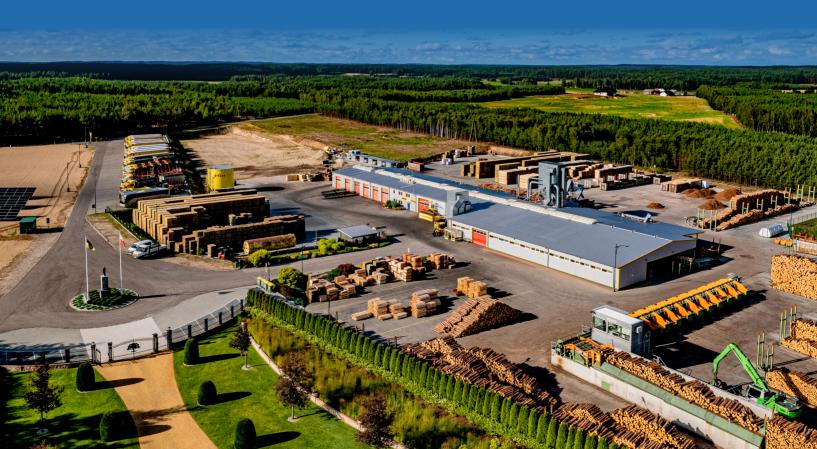

In 2007, we built a new plant, which significantly increased our production capacity. The company covers an area of about 10 hectares, which allows us to store about 200 LKW of finished goods. We sell our products throughout Europe in the amount of about 1500 LKW of finished product per year. Exports account for 90% of the company's total production. Our products are characterized by very high quality in terms of production, impregnation, as well as packaging.