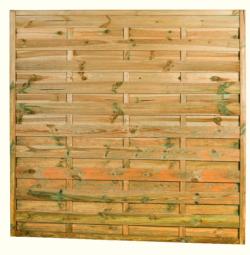

#### STRAIGHT GROOVED FENCES

| Width<br>(cm) | Height<br>(cm)       | Color of impregnation |
|---------------|----------------------|-----------------------|
| 180           | 180 / 150 / 120 / 90 | green/brown           |
| 150           | 180 / 150            | green/brown           |
| 120           | 180                  | green/brown           |
| 100           | 180 / 150            | green/brown           |
| 90            | 180                  | green/brown           |