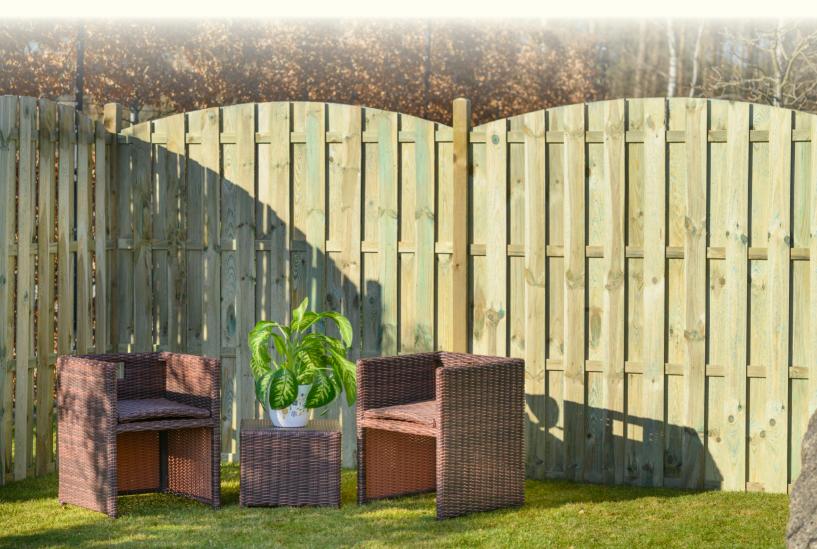

#### **GROOVED FENCES WITH ARCH**

| Width<br>(cm) | Height<br>(cm)       | Color of impregnation |
|---------------|----------------------|-----------------------|
| 180           | 180 / 150 / 120 / 90 | green/brown           |
| 90            | 180                  | green/brown           |