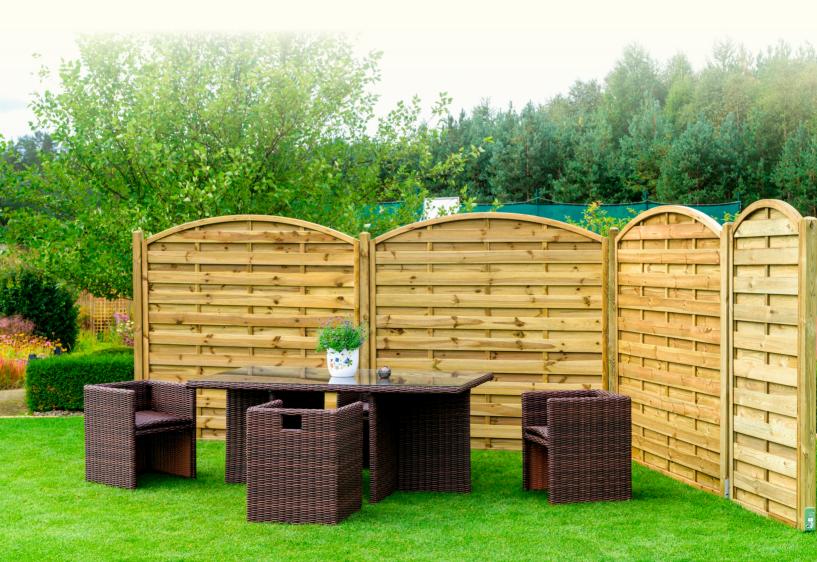

#### STRAIGHT GROOVED FENCES

| Width<br>(cm) | Height<br>(cm)       | Color of impregnation |
|---------------|----------------------|-----------------------|
| 180           | 180 / 150 / 120 / 90 | green/brown           |
| 150           | 180 / 150            | green/brown           |
| 120           | 180                  | green/brown           |
| 100           | 180 / 150            | green/brown           |
| 90            | 180                  | green/brown           |

#### **GROOVED FENCES WITH ARCH**

| Width<br>(cm) | Height<br>(cm)       | Color of impregnation |
|---------------|----------------------|-----------------------|
| 180           | 180 / 150 / 120 / 90 | green/brown           |
| 90            | 180                  | green/brown           |