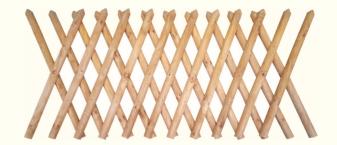

## GROOVED FENCES WITH TRELLIS STRAIGHT OR WITH ARCH

| Width<br>(cm) | Height<br>(cm)  | Color of impregnation |
|---------------|-----------------|-----------------------|
| 180           | 180 / 150 / 120 | green/brown           |
| 90            | 180             | green/brown           |