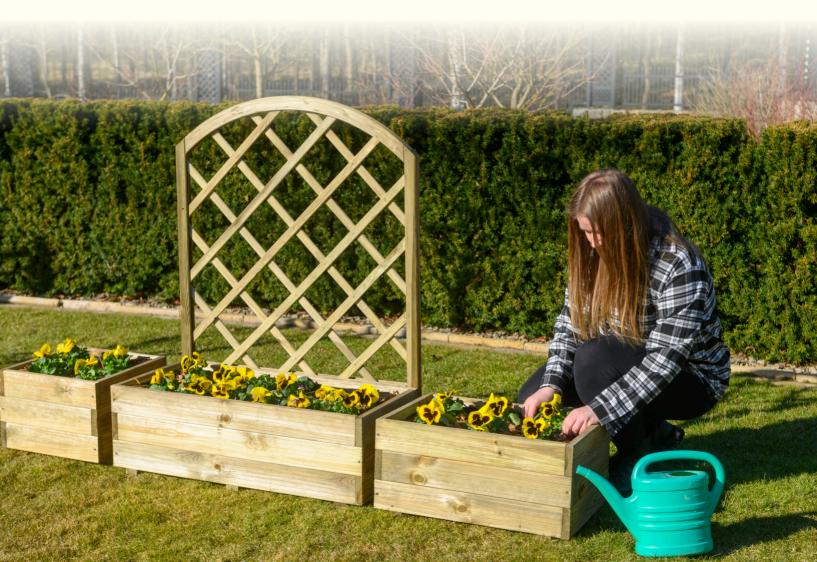

## GROOVED FENCES WITH TRELLIS STRAIGHT OR WITH ARCH

| Width<br>(cm) | Height<br>(cm)  | Color of impregnation |
|---------------|-----------------|-----------------------|
| 180           | 180 / 150 / 120 | green/brown           |
| 90            | 180             | green/brown           |