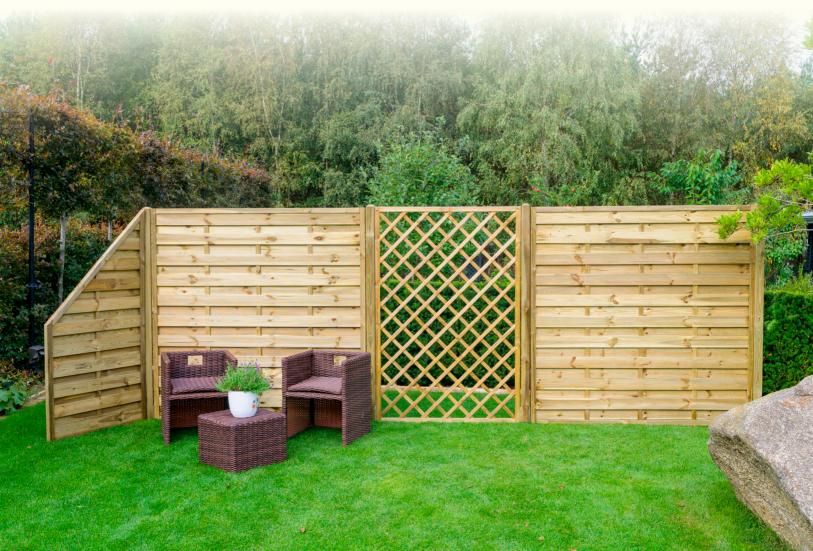

## GROOVED FENCES WITH TRELLIS STRAIGHT OR WITH ARCH

| Width<br>(cm) | Height<br>(cm)  | Color of impregnation |
|---------------|-----------------|-----------------------|
| 180           | 180 / 150 / 120 | green/brown           |
| 90            | 180             | green/brown           |