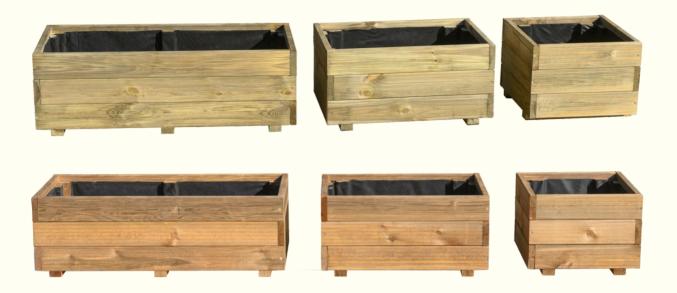

| Width<br>(cm) | Height<br>(cm) | Length<br>(cm) | Color of impregnation |
|---------------|----------------|----------------|-----------------------|
| 90            | 90             | 180            | green/brown           |
| 90            | 90             | 90             | green/brown           |

| Width<br>(cm) | Height<br>(cm) | Length<br>(cm) | Color of impregnation |
|---------------|----------------|----------------|-----------------------|
| 80            | 80             | 240            | green/brown           |
| 80            | 80             | 180            | green/brown           |
| 80            | 80             | 80             | green/brown           |

| Width<br>(cm) | Height<br>(cm) | Length<br>(cm) | Color of impregnation |
|---------------|----------------|----------------|-----------------------|
| 40            | 27             | 40             | green/brown           |
| 40            | 27             | 60             | green/brown           |
| 40            | 27             | 90             | green/brown           |