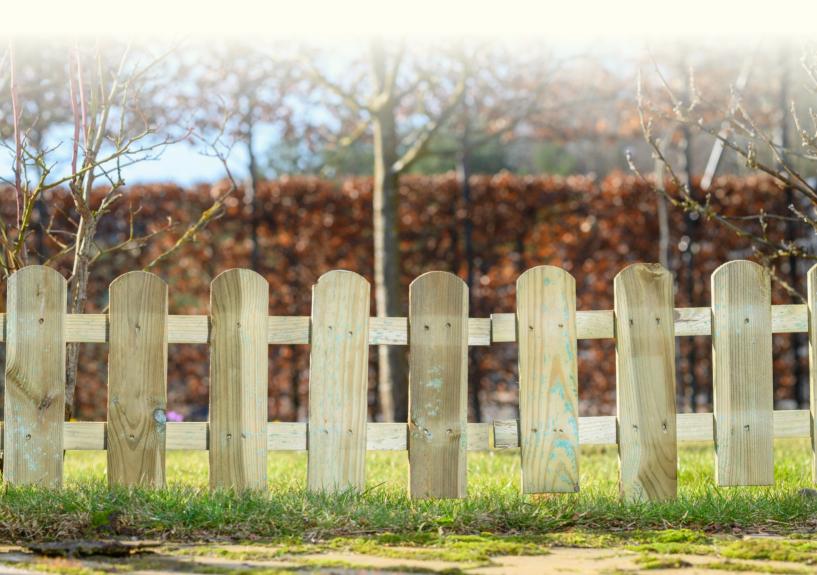

#### **GROOVED FENCES WITH ARCH**

| Width<br>(cm) | Height<br>(cm)       | Color of impregnation |
|---------------|----------------------|-----------------------|
| 180           | 180 / 150 / 120 / 90 | green/brown           |
| 90            | 180                  | green/brown           |