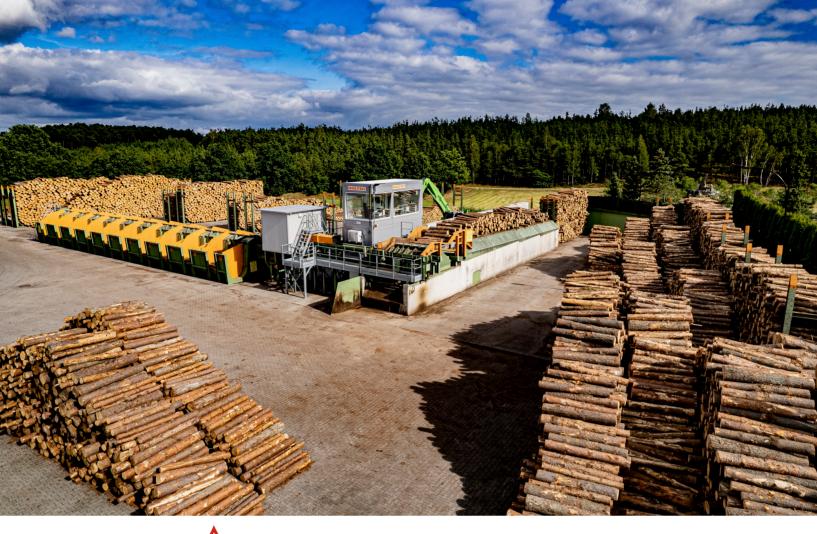

Karo company is located in Pomeranian Voivodeship in Bytow district in Lipnica municipality. We have been in business since 1994. Since the beginning of the company's existence, we have been engaged in the production of a wide range of garden accessories mainly made of pine. In the range of our products you will find various types of fences, trellises, rollborders, driven fences, stakes, platforms, flower pots, tables, bark in various fractions and many other and interesting products that meet the expectations of even the most demanding customers.

In 2007, we built a new plant, which significantly increased our production capacity. The company covers an area of about 10 hectares, which allows us to store about 200 LKW of finished goods. We sell our products throughout Europe in the amount of about 1500 LKW of finished product per year. Exports account for 90% of the company's total production. Our products are characterized by very high quality in terms of production, impregnation, as well as packaging.

For the sake of high quality and durability, all our products are pressure-impregnated with Korasit KS2, a chromium-free ecological agent, in our own modern autoclave in green, brown and gray colors. KARO has a modern 2023 dryer with a batch capacity of 49 m3 and a batch length of 6 mb. The dryer is fully automated. All processes are controlled by software from the Czech company KATRES, so the dried material is not subject to

cracking and deformation. The drying process is controlled automatically through the MK-520 control system, which works by analyzing two parameters: temperature and humidity of wood, which also gives us the possibility to impregnate products in the 4th class. The wood used in production comes mainly from the State Forests from certified suppliers.