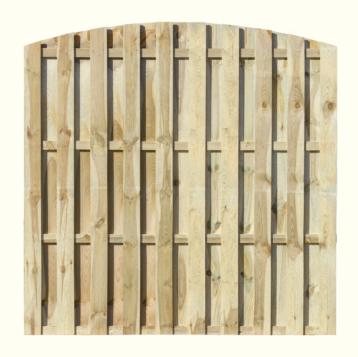

#### **GROOVED FENCES WITH ARCH**

| Width<br>(cm) | Height<br>(cm)       | Color of impregnation |
|---------------|----------------------|-----------------------|
| 180           | 180 / 150 / 120 / 90 | green/brown           |
| 90            | 180                  | green/brown           |