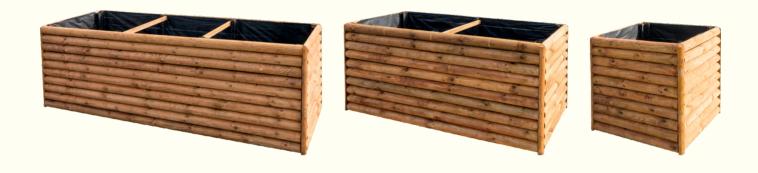

green/brown           |
| 2,3               | 9             | 240            | green/brown           |







| Width<br>(cm) | Height<br>(cm) | Length<br>(cm) | Color of impregnation |
|---------------|----------------|----------------|-----------------------|
| 90            | 90             | 180            | green/brown           |
| 90            | 90             | 90             | green/brown           |





| Width<br>(cm) | Height<br>(cm) | Length<br>(cm) | Color of impregnation |
|---------------|----------------|----------------|-----------------------|
| 80            | 80             | 240            | green/brown           |
| 80            | 80             | 180            | green/brown           |
| 80            | 80             | 80             | green/brown           |





| Width<br>(cm) | Height<br>(cm) | Length<br>(cm) | Color of impregnation |
|---------------|----------------|----------------|-----------------------|
| 40            | 27             | 40             | green/brown           |
| 40            | 27             | 60             | green/brown           |
| 40            | 27             | 90             | green/brown           |





| Width | Height | Length | Color of impregnation |
|-------|--------|--------|-----------------------|
| (cm)  | (cm)   | (cm)   |                       |
| 40    | 27/120 | 90     | green/brown           |





| Diameter<br>(cm) | Height<br>(cm)    | Length<br>(cm)        | Color of impregnation |
|------------------|-------------------|-----------------------|-----------------------|
| 4,6              |