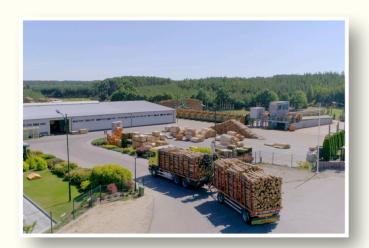

In 2007, we built a new plant, which significantly increased our production capacity. The company covers an area of about 10 hectares, which allows us to store about 200 LKW of finished goods. We sell our products throughout Europe in the amount of about 1500 LKW of finished product per year. Exports account for 90% of the company's total production. Our products are characterized by very high quality in terms of production, impregnation, as well as packaging.