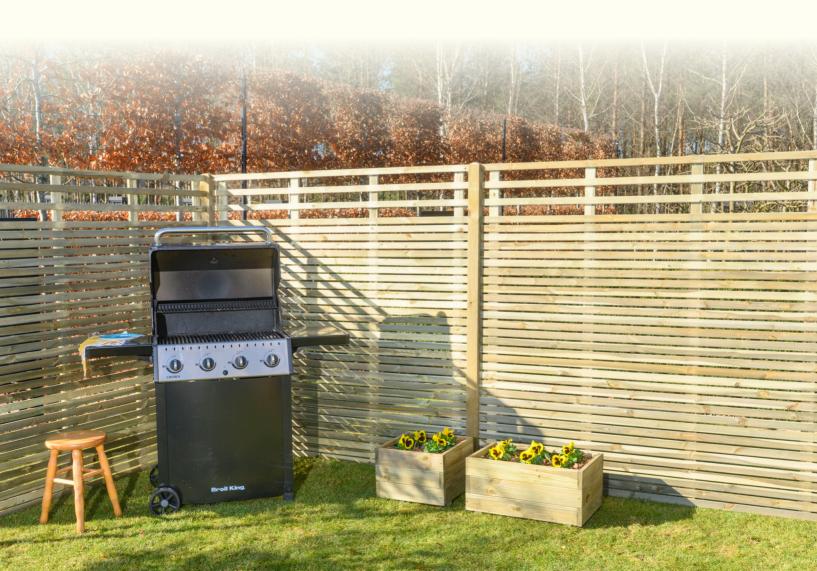

### LAMEL FENCES

| Width<br>(cm) | Height<br>(cm)       | Color of impregnation |
|---------------|----------------------|-----------------------|
| 180           | 180 / 150 / 120      | green/brown           |
| 150           | 180 / 150 / 120      | green/brown           |
| 120           | 180 / 150 / 120      | green/brown           |
| 100           | 180 / 150 / 120 / 90 | green/brown           |
| 90            | 180                  | green/brown           |