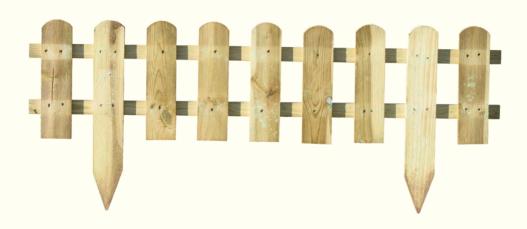

#### **GROOVED FENCES WITH ARCH**

| Width<br>(cm) | Height<br>(cm)       | Color of impregnation |
|---------------|----------------------|-----------------------|
| 180           | 180 / 150 / 120 / 90 | green/brown           |
| 90            | 180                  | green/brown           |